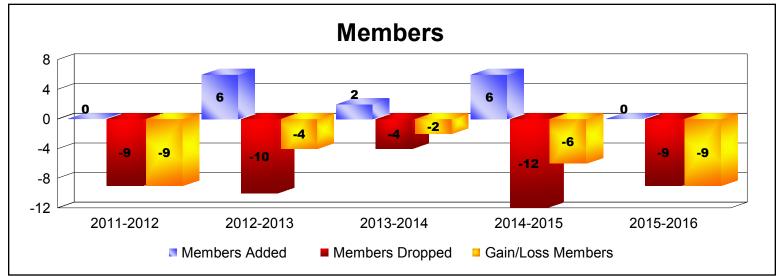

District E 1 ARUBA

As of June 2016 Cumulative

| Year      | New<br>Clubs | Dropped<br>Clubs | Gain/<br>Loss<br>Clubs | New<br>Members | Charter<br>Members | Reinstate<br>Members | Transfer<br>Members | Total<br>Member<br>Added | Total<br>Members<br>Dropped | Gain/<br>Loss<br>Members |
|-----------|--------------|------------------|------------------------|----------------|--------------------|----------------------|---------------------|--------------------------|-----------------------------|--------------------------|
| 2011-2012 | 0            | 0                | 0                      | 0              | 0                  | 0                    | 0                   | 0                        | -9                          | -9                       |
| 2012-2013 | 0            | 0                | 0                      | 6              | 0                  | 0                    | 0                   | 6                        | -10                         | -4                       |
| 2013-2014 | 0            | 0                | 0                      | 2              | 0                  | 0                    | 0                   | 2                        | -4                          | -2                       |
| 2014-2015 | 0            | 0                | 0                      | 4              | 0                  | 0                    | 2                   | 6                        | -12                         | -6                       |
| 2015-2016 | 0            | 0                | 0                      | 0              | 0                  | 0                    | 0                   | 0                        | -9                          | -9                       |
| Average   | 0            | 0                | 0                      | 2              | 0                  | 0                    | 0                   | 3                        | -9                          | -6                       |