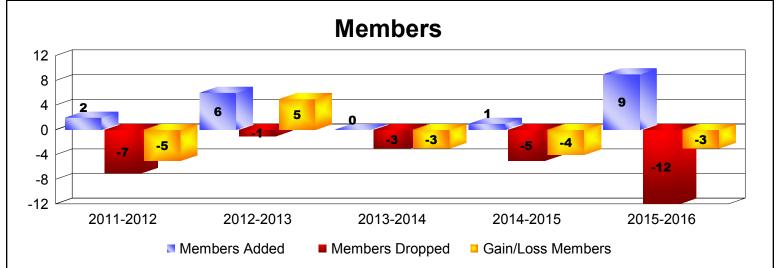

MBR0065 Page 2 of 3 9/15/2016 10:46:36AM

| Year      | New<br>Clubs | Dropped<br>Clubs | Gain/<br>Loss<br>Clubs | New<br>Members | Charter<br>Members | Reinstate<br>Members | Transfer<br>Members | Total<br>Member<br>Added | Total<br>Members<br>Dropped | Gain/<br>Loss<br>Members |
|-----------|--------------|------------------|------------------------|----------------|--------------------|----------------------|---------------------|--------------------------|-----------------------------|--------------------------|
| 2011-2012 | 0            | 0                | 0                      | 2              | 0                  | 0                    | 0                   | 2                        | -7                          | -5                       |
| 2012-2013 | 0            | 0                | 0                      | 6              | 0                  | 0                    | 0                   | 6                        | -1                          | 5                        |
| 2013-2014 | 0            | 0                | 0                      | 0              | 0                  | 0                    | 0                   | 0                        | -3                          | -3                       |
| 2014-2015 | 0            | 0                | 0                      | 0              | 0                  | 1                    | 0                   | 1                        | -5                          | -4                       |
| 2015-2016 | 0            | 0                | 0                      | 9              | 0                  | 0                    | 0                   | 9                        | -12                         | -3                       |
| Average   | 0            | 0                | 0                      | 3              | 0                  | 0                    | 0                   | 4                        | -6                          | -2                       |