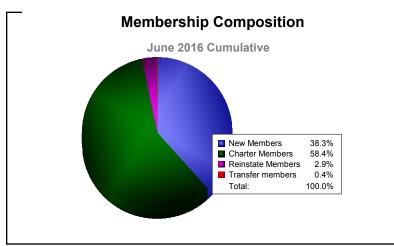

MBR0065 Page 1 of 3 9/15/2016 10:46:36AM

| Year      | New<br>Clubs | Dropped<br>Clubs | Gain/<br>Loss<br>Clubs | New<br>Members | Charter<br>Members | Reinstate<br>Members | Transfer<br>Members | Total<br>Member<br>Added | Total<br>Members<br>Dropped | Gain/<br>Loss<br>Members |
|-----------|--------------|------------------|------------------------|----------------|--------------------|----------------------|---------------------|--------------------------|-----------------------------|--------------------------|
| 2011-2012 | 4            | 0                | 4                      | 68             | 111                | 1                    | 12                  | 192                      | -134                        | 58                       |
| 2012-2013 | 2            | 0                | 2                      | 118            | 56                 | 0                    | 2                   | 176                      | -69                         | 107                      |
| 2013-2014 | 3            | 0                | 3                      | 87             | 76                 | 11                   | 7                   | 181                      | -96                         | 85                       |
| 2014-2015 | 1            | 0                | 1                      | 83             | 22                 | 0                    | 1                   | 106                      | -65                         | 41                       |
| 2015-2016 | 6            | 0                | 6                      | 105            | 160                | 8                    | 1                   | 274                      | -119                        | 155                      |
| Average   | 3            | 0                | 3                      | 92             | 85                 | 4                    | 5                   | 186                      | -97                         | 89                       |