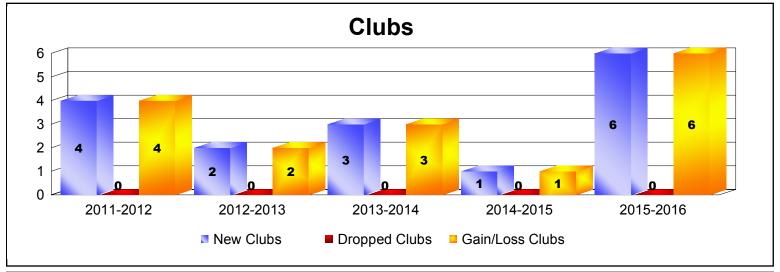

MBR0065 Page 1 of 3 9/15/2016 10:46:36AM

| Year      | New<br>Clubs | Dropped<br>Clubs | Gain/<br>Loss<br>Clubs | New<br>Members | Charter<br>Members | Reinstate<br>Members | Transfer<br>Members | Total<br>Member<br>Added | Total<br>Members<br>Dropped | Gain/<br>Loss<br>Members |
|-----------|--------------|------------------|------------------------|----------------|--------------------|----------------------|---------------------|--------------------------|-----------------------------|--------------------------|
| 2011-2012 | 4            | 0                | 4                      | 68             | 111                | 1                    | 12                  | 192                      | -134                        | 58                       |
| 2012-2013 | 2            | 0                | 2                      | 118            | 56                 | 0                    | 2                   | 176                      | -69                         | 107                      |
| 2013-2014 | 3            | 0                | 3                      | 87             | 76                 | 11                   | 7                   | 181                      | -96                         | 85                       |
| 2014-2015 | 1            | 0                | 1                      | 83             | 22                 | 0                    | 1                   | 106                      | -65                         | 41                       |
| 2015-2016 | 6            | 0                | 6                      | 105            | 160                | 8                    | 1                   | 274                      | -119                        | 155                      |
| Average   | 3            | 0                | 3                      | 92             | 85                 | 4                    | 5                   | 186                      | -97                         | 89                       |