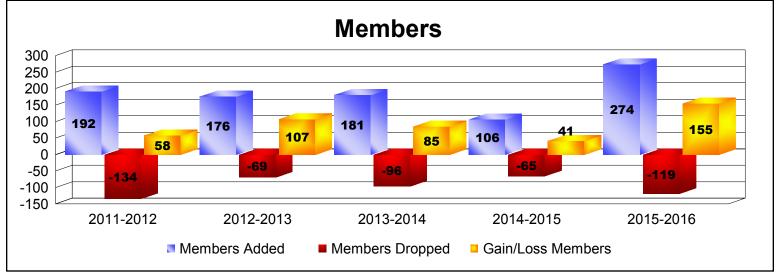

MBR0065 Page 1 of 3 9/15/2016 10:46:36AM

| Year      | New<br>Clubs | Dropped<br>Clubs | Gain/<br>Loss<br>Clubs | New<br>Members | Charter<br>Members | Reinstate<br>Members | Transfer<br>Members | Total<br>Member<br>Added | Total<br>Members<br>Dropped | Gain/<br>Loss<br>Members |
|-----------|--------------|------------------|------------------------|----------------|--------------------|----------------------|---------------------|--------------------------|-----------------------------|--------------------------|
| 2011-2012 | 4            | 0                | 4                      | 68             | 111                | 1                    | 12                  | 192                      | -134                        | 58                       |
| 2012-2013 | 2            | 0                | 2                      | 118            | 56                 | 0                    | 2                   | 176                      | -69                         | 107                      |
| 2013-2014 | 3            | 0                | 3                      | 87             | 76                 | 11                   | 7                   | 181                      | -96                         | 85                       |
| 2014-2015 | 1            | 0                | 1                      | 83             | 22                 | 0                    | 1                   | 106                      | -65                         | 41                       |
| 2015-2016 | 6            | 0                | 6                      | 105            | 160                | 8                    | 1                   | 274                      | -119                        | 155                      |
| Average   | 3            | 0                | 3                      | 92             | 85                 | 4                    | 5                   | 186                      | -97                         | 89                       |