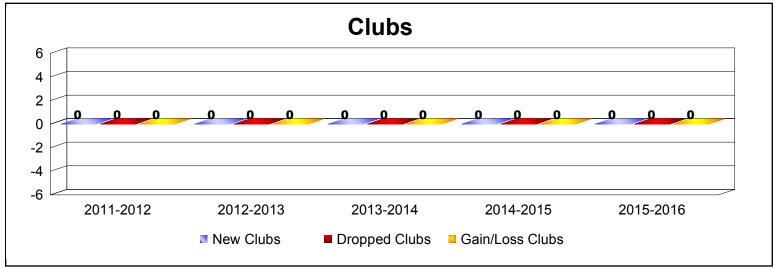

District E 1 ARUBA

As of June 2016 Cumulative

| Year      | New<br>Clubs | Dropped<br>Clubs | Gain/<br>Loss<br>Clubs | New<br>Members | Charter<br>Members | Reinstate<br>Members | Transfer<br>Members | Total<br>Member<br>Added | Total<br>Members<br>Dropped | Gain/<br>Loss<br>Members |
|-----------|--------------|------------------|------------------------|----------------|--------------------|----------------------|---------------------|--------------------------|-----------------------------|--------------------------|
| 2011-2012 | 0            | 0                | 0                      | 0              | 0                  | 0                    | 0                   | 0                        | -9                          | -9                       |
| 2012-2013 | 0            | 0                | 0                      | 6              | 0                  | 0                    | 0                   | 6                        | -10                         | -4                       |
| 2013-2014 | 0            | 0                | 0                      | 2              | 0                  | 0                    | 0                   | 2                        | -4                          | -2                       |
| 2014-2015 | 0            | 0                | 0                      | 4              | 0                  | 0                    | 2                   | 6                        | -12                         | -6                       |
| 2015-2016 | 0            | 0                | 0                      | 0              | 0                  | 0                    | 0                   | 0                        | -9                          | -9                       |
| Average   | 0            | 0                | 0                      | 2              | 0                  | 0                    | 0                   | 3                        | -9                          | -6                       |